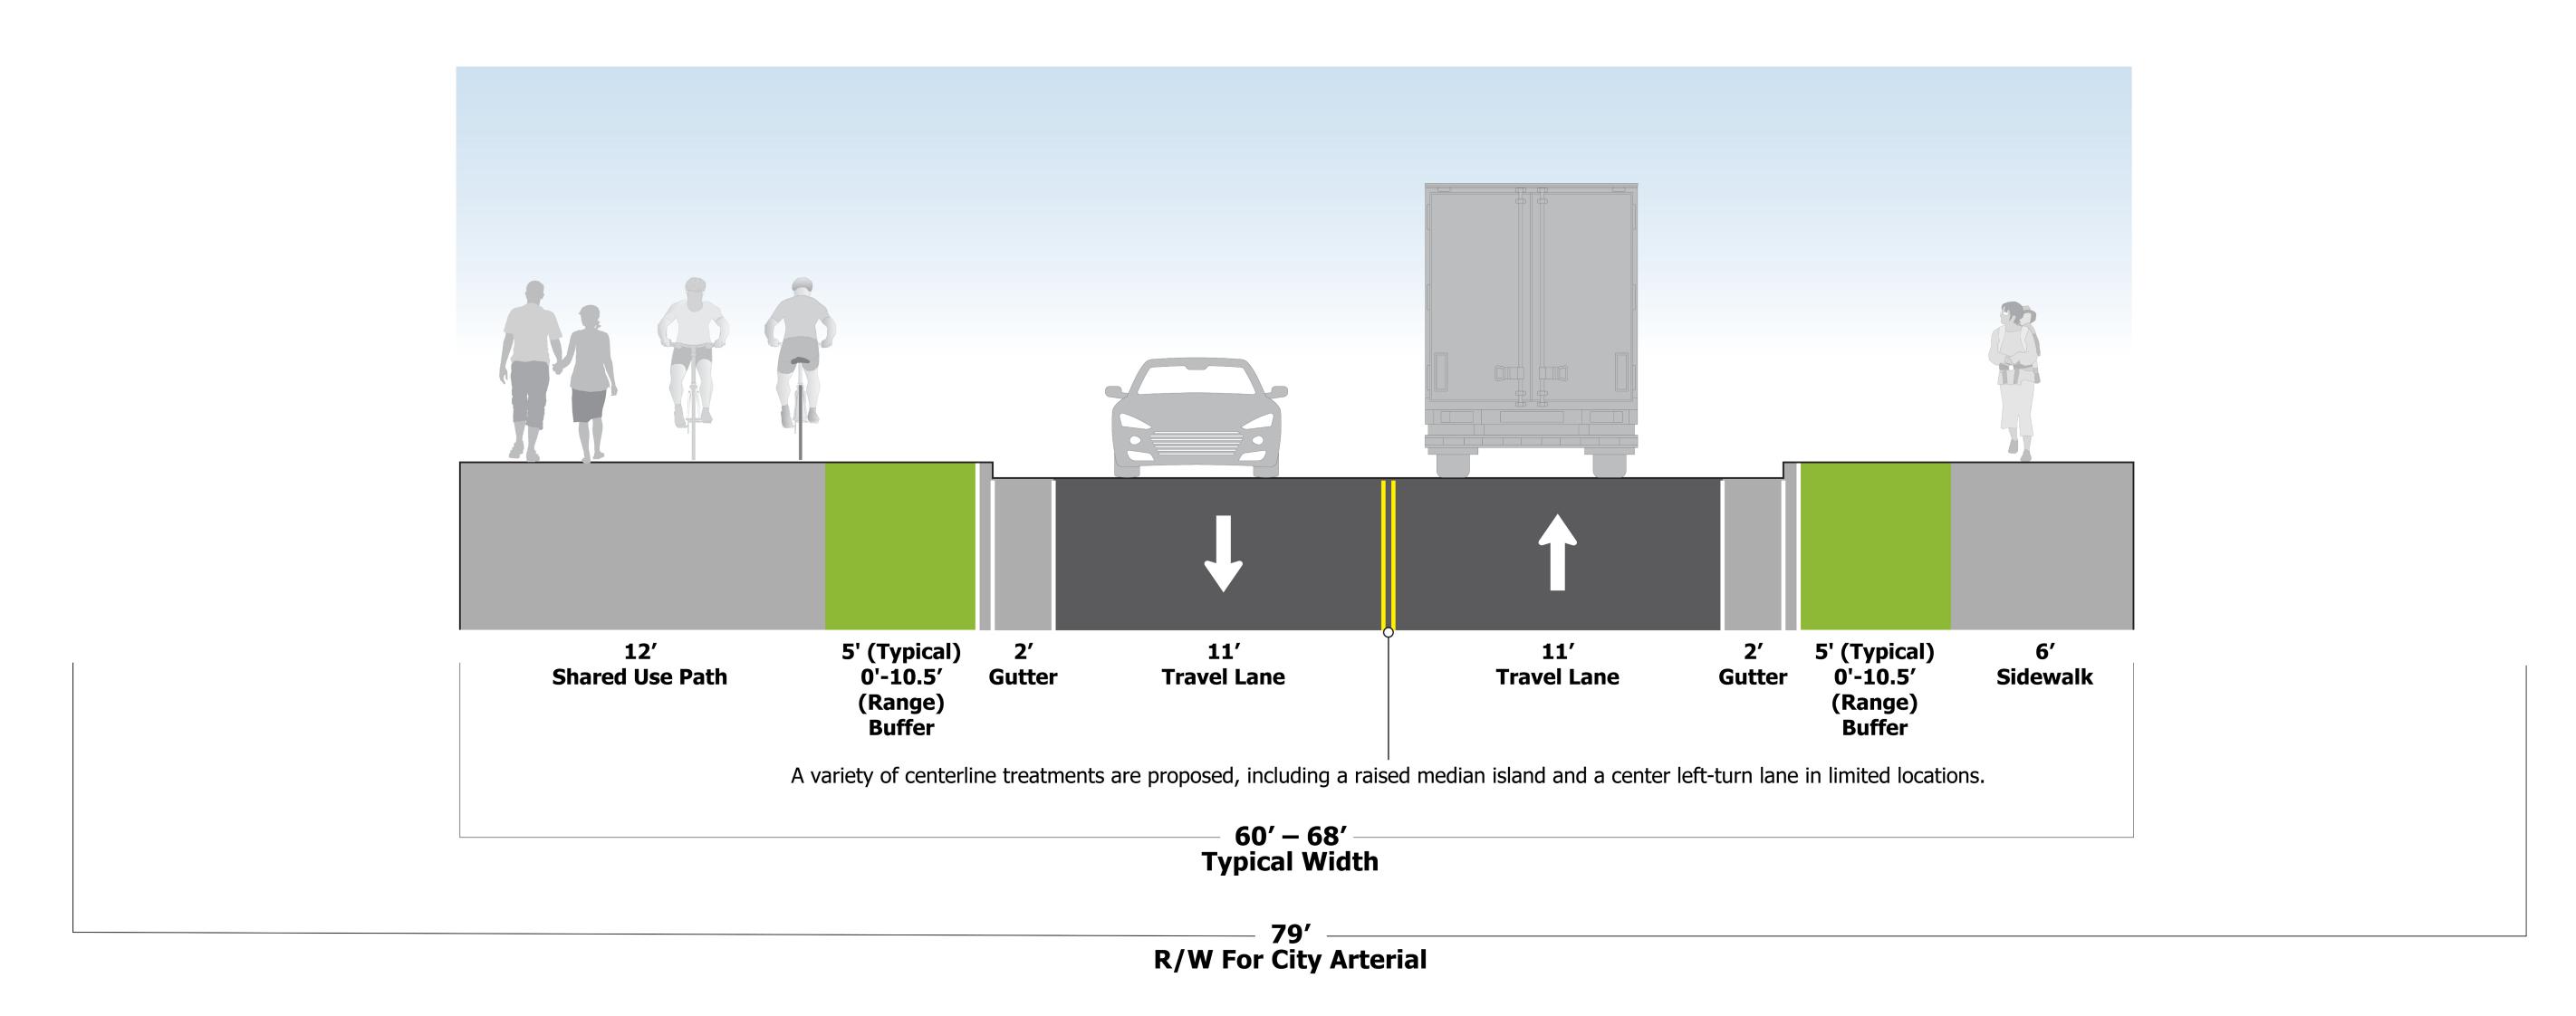

# Concept B Cross-Section: Shared Use Path

### This concept was featured at the previous open house.

**Evaluation Highlights** 

| Consideration                                          | Concept B:<br>Shared Use Path |
|--------------------------------------------------------|-------------------------------|
| Provides separate spaces to walk and bike              | No                            |
| Provides directional facilities on each side of street | No                            |
| Narrows roadway for better speed management            | Yes                           |
| Constructability                                       | Standard                      |
| Maintenance Considerations                             | Standard                      |
| Stormwater                                             | Standard                      |
| Mail and Garbage                                       | No conflicts                  |