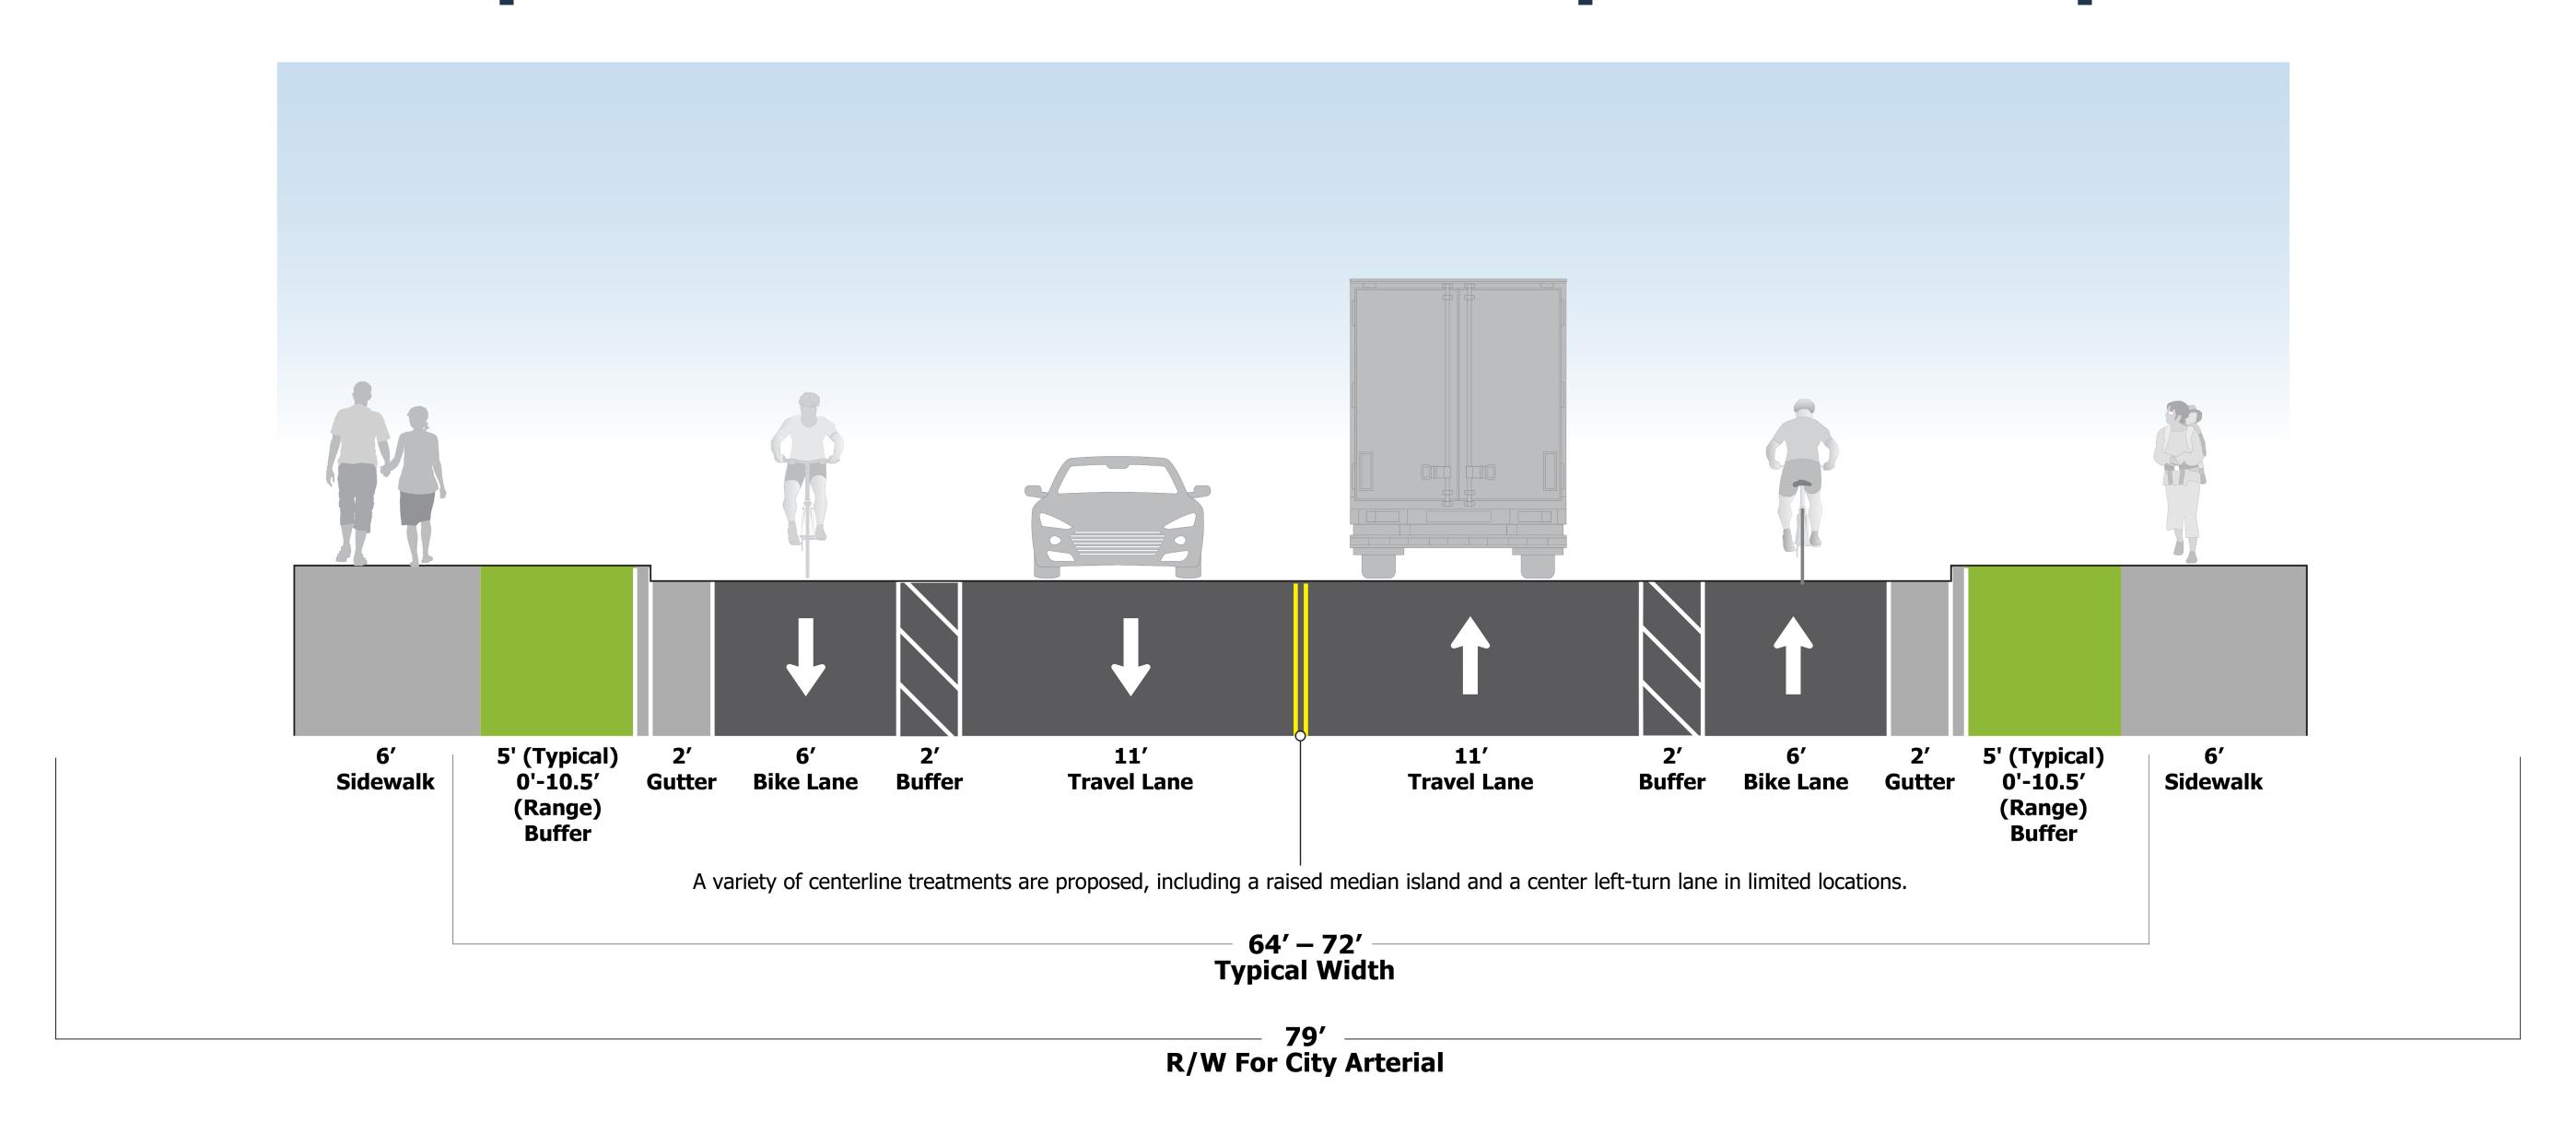

# Concept A Cross-Section: Painted Buffered Bike Lane

#### This concept was featured at the previous open house.

**Evaluation Highlights** 

| Consideration                                          | Concept A: Painted Buffered Bike Lanes |
|--------------------------------------------------------|----------------------------------------|
| Provides separate spaces to walk and bike              | Yes                                    |
| Provides directional facilities on each side of street | Yes                                    |
| Narrows roadway for better speed management            | No                                     |
| Constructability                                       | Standard                               |
| Maintenance considerations                             | Standard                               |
| Stormwater                                             | Standard                               |
| Mail and garbage                                       | Conflicts with bike lanes              |