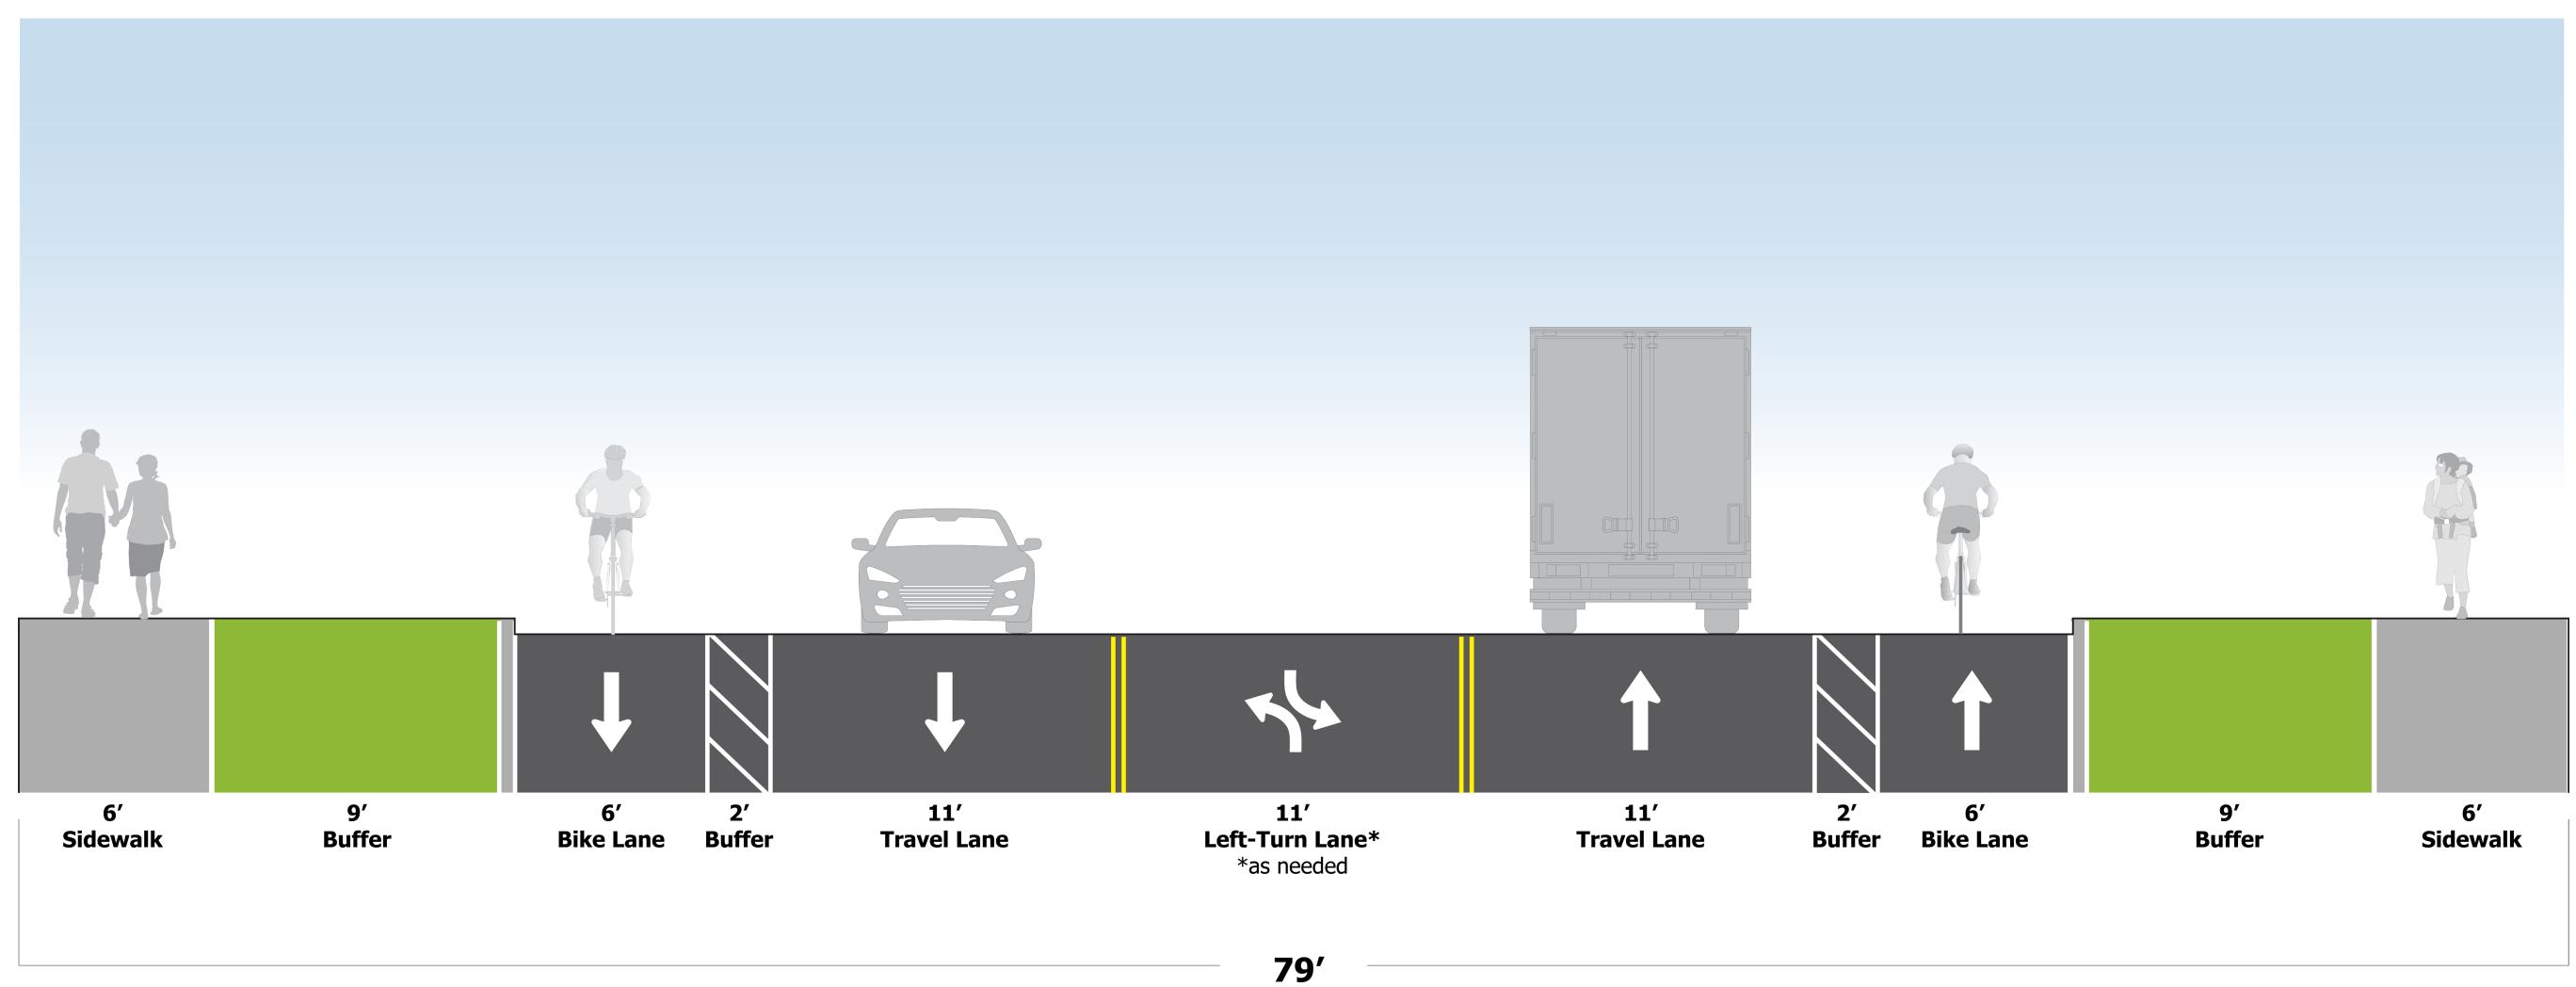

## Concept C Cross-Section: Separated Bike Lanes and Sidewalks

#### NEW CONCEPT

R/W For City Arterial

**Evaluation Highlights** 

| Consideration                                          | Concept C (NEW): Separated Bike Lanes & Sidewalks |
|--------------------------------------------------------|---------------------------------------------------|
| Provides separate spaces to walk and bike              | Yes                                               |
| Provides directional facilities on each side of street | Yes                                               |
| Narrows roadway for better speed management            | Yes                                               |
| Constructability                                       | Standard                                          |
| Maintenance Considerations                             | Standard                                          |
| Stormwater                                             | Standard                                          |
| Mail and Garbage                                       | No conflicts                                      |