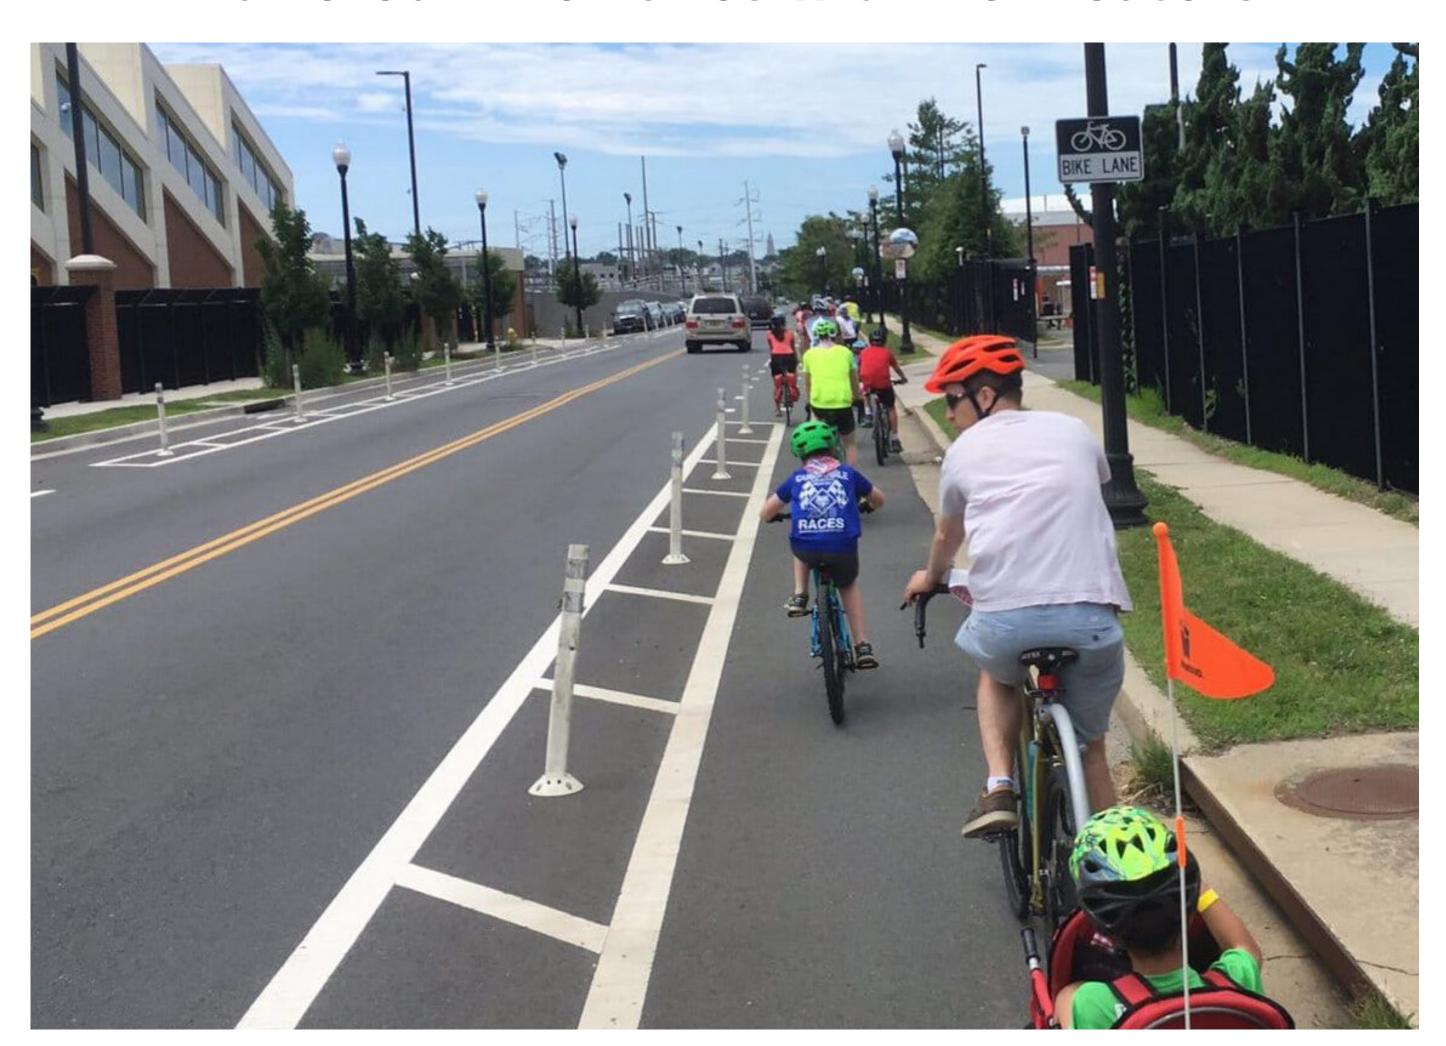

#### This concept was featured at the previous open house.

**Evaluation Highlights** 

| Consideration                                          | Concept A: Painted Buffered Bike Lanes |
|--------------------------------------------------------|----------------------------------------|
| Provides separate spaces to walk and bike              | Yes                                    |
| Provides directional facilities on each side of street | Yes                                    |
| Narrows roadway for better speed management            | No                                     |
| Constructability                                       | Standard                               |
| Maintenance considerations                             | Standard                               |
| Stormwater                                             | Standard                               |
| Mail and garbage                                       | Conflicts with bike lanes              |