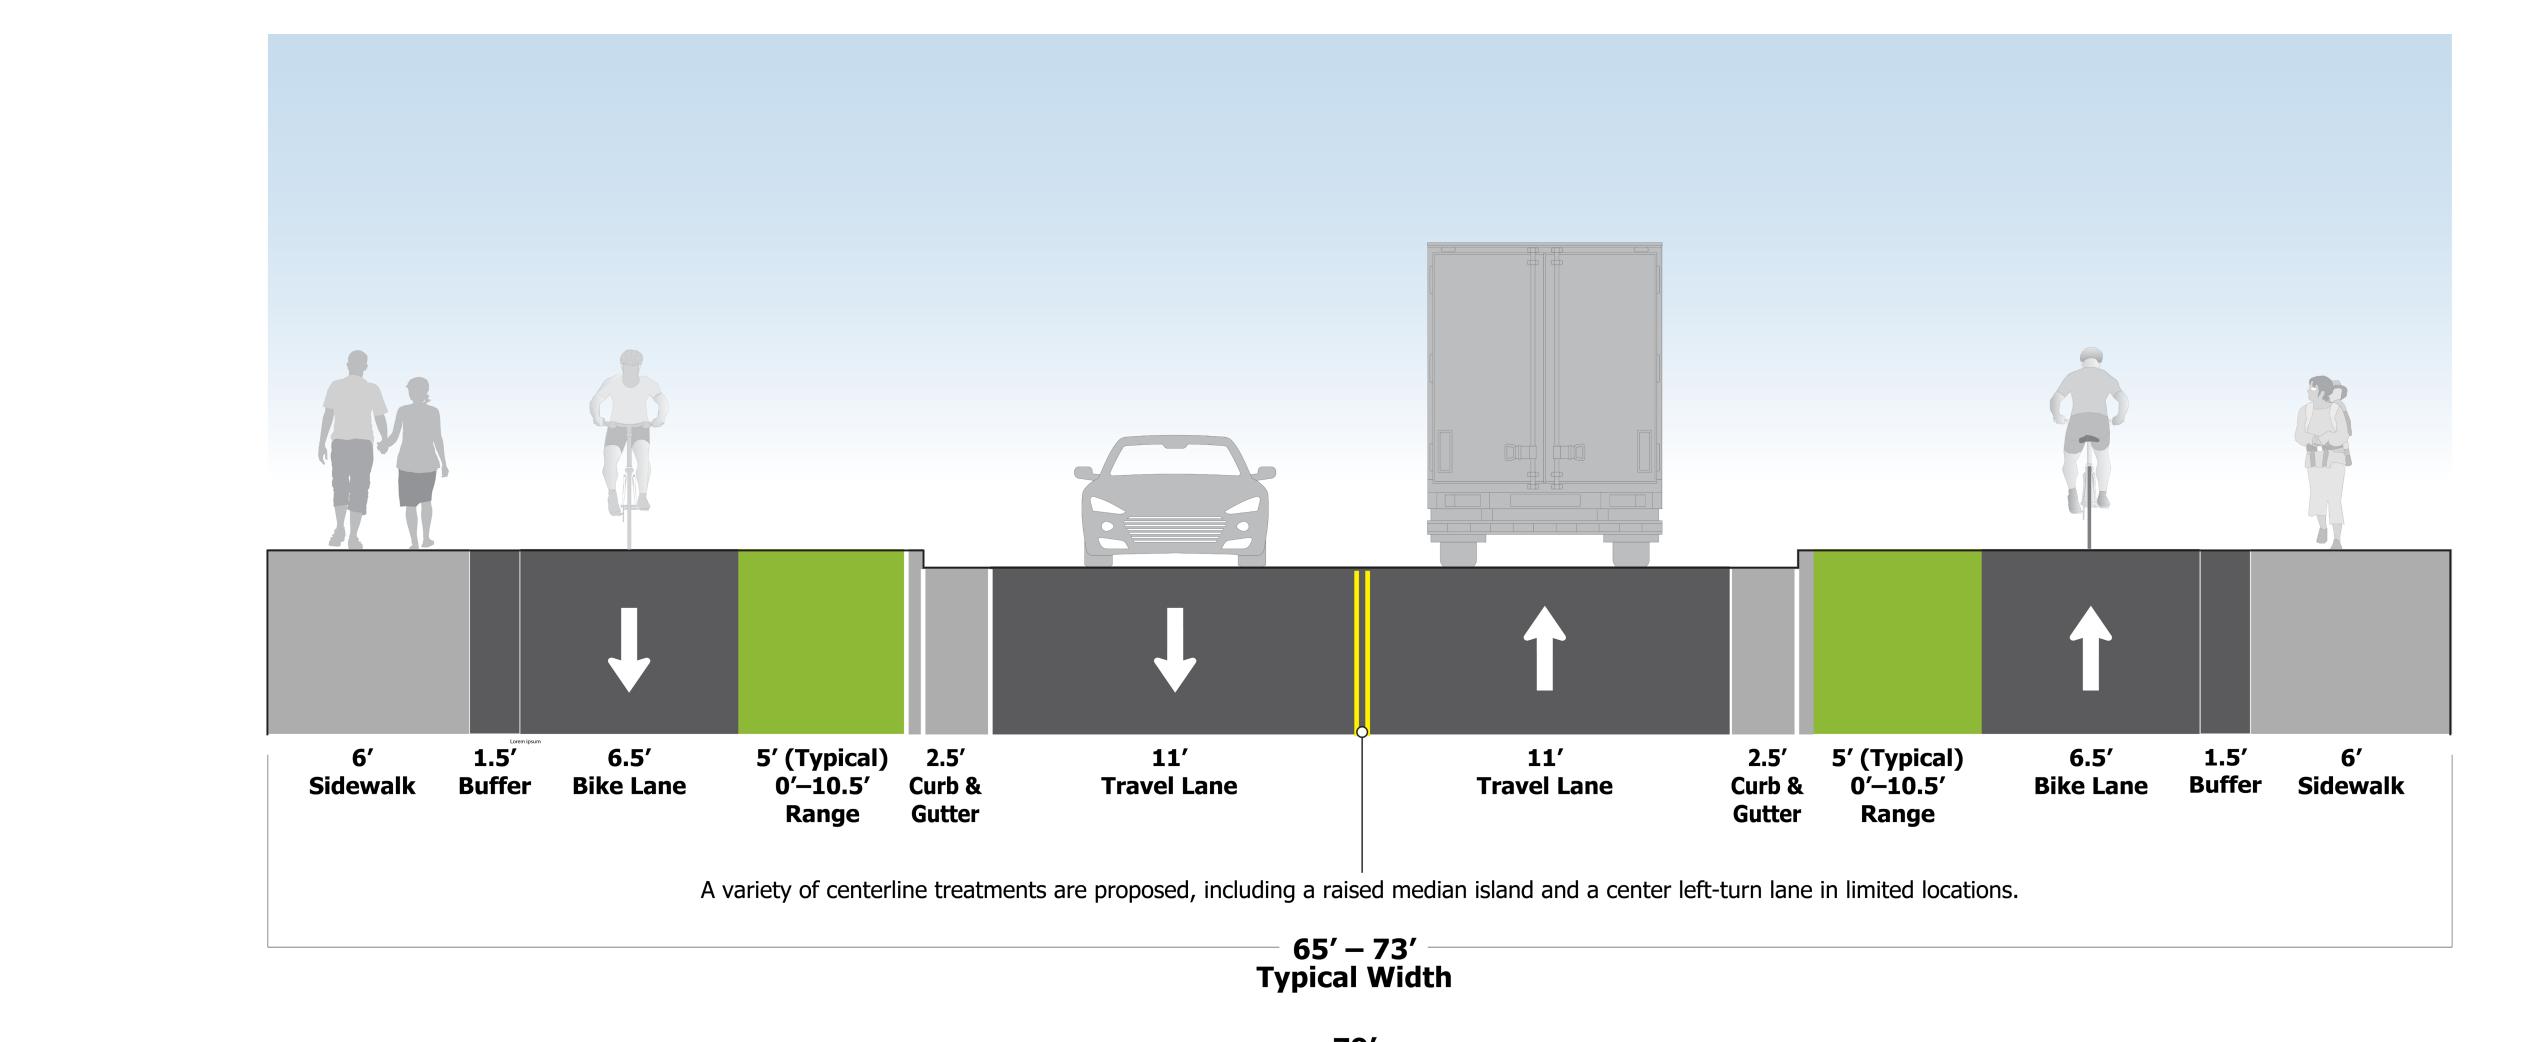

## Concept C Cross-Section: Separated Bike Lanes and Sidewalks

#### NEW CONCEPT

R/W For City Arterial

**Evaluation Highlights** 

| Consideration                                          | Concept C (NEW): Separated Bike Lanes & Sidewalks |
|--------------------------------------------------------|---------------------------------------------------|
| Provides separate spaces to walk and bike              | Yes                                               |
| Provides directional facilities on each side of street | Yes                                               |
| Narrows roadway for better speed management            | Yes                                               |
| Constructability                                       | Standard                                          |
| Maintenance Considerations                             | Standard                                          |
| Stormwater                                             | Standard                                          |
| Mail and Garbage                                       | No conflicts                                      |